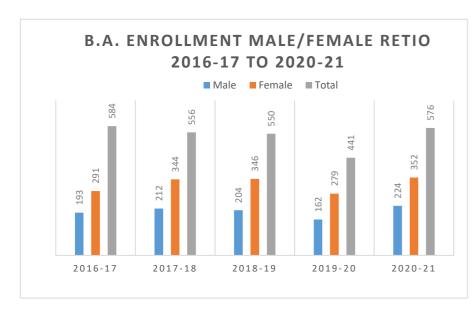

### सूचना

महाविद्यालय के समस्त छात्र—छात्राओं को सूचित किया जाता है, कि दिनांक 14.12.2018 दिन शुक्रवार, को डॉ. आशा जैन (स्त्री रोग विशेषज्ञ रायपुर) का महाविद्यालय के नवीन भवन में स्त्री रोग संबंधी जागरूकता विषय पर व्याख्यान एवं छात्राओं से बातचीत होगी।

महाविद्यालयीन छात्राएं स्त्री रोग संबंधी अपनी जिज्ञासा एवं प्रश्न डॉ. कविता वैष्णव (कार्यक्रम संयोजक) के पास लिखकर दिनांक 12.12.2018 तक जमा कर दें।

प्राचार्य के आदेशानुसार

B. A. Drad J. (m)

Balinal 1st.

# माहिला उटपीड्न जांच समिति

#### स्म - 2016-17

क्रियलिय जानार्य सामकीय महाविकालय भ्राधारा जिला - धमतान (ह.ग.) स्टाफ क्षेसिल की बैठक दिलोक - 23/03/2016 के अनुसार सम -2016-17 के लिए सर्वित्य न्यायलय की विशासना गाइडलाइन के तहत् महाविद्याल्य में अस्ययनरत हात्राओं तथा छार्यरत महिलाओं की दुर्मा हेत्र महिला उत्पाइन जान