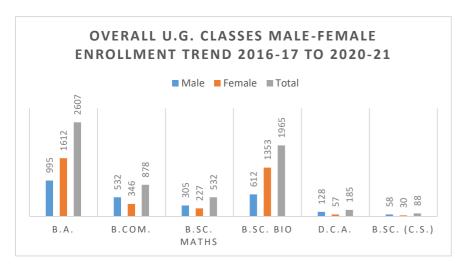

### सूचना

महाविद्यालय के समस्त छात्र—छात्राओं को सूचित किया जाता है, कि दिनांक 14.12.2018 दिन शुक्रवार, को डॉ. आशा जैन (स्त्री रोग विशेषज्ञ रायपुर) का महाविद्यालय के नवीन भवन में स्त्री रोग संबंधी जागरूकता विषय पर व्याख्यान एवं छात्राओं से बातचीत होगी।

महाविद्यालयीन छात्राएं स्त्री रोग संबंधी अपनी जिज्ञासा एवं प्रश्न डॉ. कविता वैष्णव (कार्यक्रम संयोजक) के पास लिखकर दिनांक 12.12.2018 तक जमा कर दें।

प्राचार्य के आदेशानुसार

B. A. Drad J. (m)

Balinal 1st.

# माहिला उटपीड्न जांच समिति

#### स्म - 2016-17

क्रियलिय जानार्य सामकीय महाविकालय भ्राधारा जिला - धमतान (ह.ग.) स्टाफ क्षेसिल की बैठक दिलोक - 23/03/2016 के अनुसार सम -2016-17 के लिए सर्वित्य न्यायलय की विशासना गाइडलाइन के तहत् महाविद्याल्य में अस्ययनरत हात्राओं तथा छार्यरत महिलाओं की दुर्मा हेत्र महिला उत्प