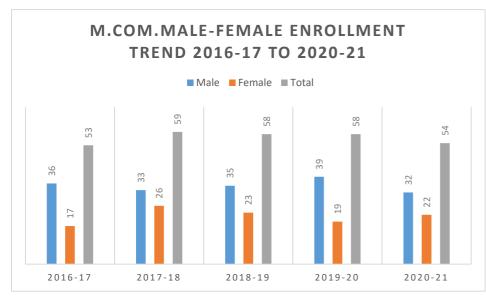

### सूचना

महाविद्यालय के समस्त छात्र—छात्राओं को सूचित किया जाता है, कि दिनांक 14.12.2018 दिन शुक्रवार, को डॉ. आशा जैन (स्त्री रोग विशेषज्ञ रायपुर) का महाविद्यालय के नवीन भवन में स्त्री रोग संबंधी जागरूकता विषय पर व्याख्यान एवं छात्राओं से बातचीत होगी।

महाविद्यालयीन छात्राएं स्त्री रोग संबंधी अपनी जिज्ञासा एवं प्रश्न डॉ. कविता वैष्णव (कार्यक्रम संयोजक) के पास लिखकर दिनांक 12.12.2018 तक जमा कर दें।

प्राचार्य के आदेशानुसार

B. A. Drad J. (m)

Balinal 1st.

# माहिला उटपीड्न जांच समिति

#### स्म - 2016-17

क्रियलिय जानार्य सामकीय महाविकालय भ्राधारा जिला - धमतान (ह.ग.) स्टाफ क्षेसिल की बैठक दिलोक - 23/03/2016 के अनुसार सम -2016-17 के लिए सर्वित्य न्यायलय की विशासना गाइडलाइन के तहत् महाविद्याल्य में अस्ययनरत हात्राओं तथा छार्यरत महिलाओं की दुर्मा हेत्र महिला उत्पाइन जान समिति हा ठाठ