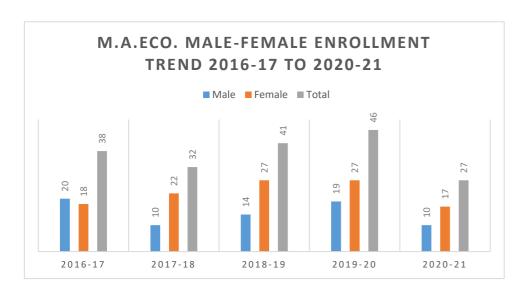

### सूचना

महाविद्यालय के समस्त छात्र—छात्राओं को सूचित किया जाता है, कि दिनांक 14.12.2018 दिन शुक्रवार, को डॉ. आशा जैन (स्त्री रोग विशेषज्ञ रायपुर) का महाविद्यालय के नवीन भवन में स्त्री रोग संबंधी जागरूकता विषय पर व्याख्यान एवं छात्राओं से बातचीत होगी।

महाविद्यालयीन छात्राएं स्त्री रोग संबंधी अपनी जिज्ञासा एवं प्रश्न डॉ. कविता वैष्णव (कार्यक्रम संयोजक) के पास लिखकर दिनांक 12.12.2018 तक जमा कर दें।

प्राचार्य के आदेशानुसार

B. A. Drad J. (m)

Balinal 1st.

# माहिला उटपीड्न जांच समिति

#### स्म - 2016-17

क्रियलिय जानार्य सामकीय महाविकालय भ्राधारा जिला - धमतान (ह.ग.) स्टाफ क्षेसिल की बैठक दिलोक - 23/03/2016 के अनुसार सम -2016-17 के लिए सर्वित्य न्यायलय की विशासना गाइडलाइन के तहत् महाविद्याल्य में अस्ययनरत हात्राओं तथा छार्यरत महिलाओं की दुर्मा हेत्र महिला उत्पाइन जान समिति हा