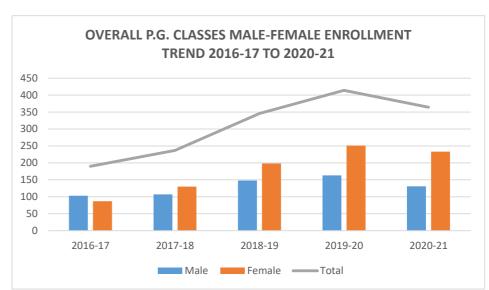

### सूचना

महाविद्यालय के समस्त छात्र—छात्राओं को सूचित किया जाता है, कि दिनांक 14.12.2018 दिन शुक्रवार, को डॉ. आशा जैन (स्त्री रोग विशेषज्ञ रायपुर) का महाविद्यालय के नवीन भवन में स्त्री रोग संबंधी जागरूकता विषय पर व्याख्यान एवं छात्राओं से बातचीत होगी।

महाविद्यालयीन छात्राएं स्त्री रोग संबंधी अपनी जिज्ञासा एवं प्रश्न डॉ. कविता वैष्णव (कार्यक्रम संयोजक) के पास लिखकर दिनांक 12.12.2018 तक जमा कर दें।

प्राचार्य के आदेशानुसार

B. A. Drad J. (m)

Balinal 1st.

# माहिला उटपीड्न जांच समिति

#### स्म - 2016-17

क्रियलिय जानार्य सामकीय महाविकालय भ्राधारा जिला - धमतान (ह.ग.) स्टाफ क्षेसिल की बैठक दिलोक - 23/03/2016 के अनुसार सम -2016-17 के लिए सर्वित्य न्यायलय की विशासना गाइडलाइन के तहत् महाविद्याल्य में अस्ययनरत हात्राओं तथा छार्यरत महिलाओं की दुर्मा हेत्र महिला उत्पाइन जान सम