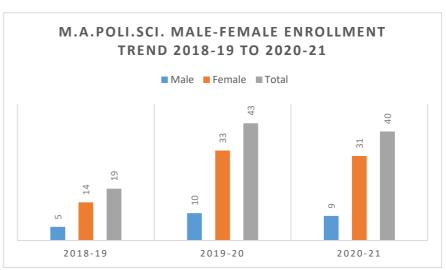

### सूचना

महाविद्यालय के समस्त छात्र—छात्राओं को सूचित किया जाता है, कि दिनांक 14.12.2018 दिन शुक्रवार, को डॉ. आशा जैन (स्त्री रोग विशेषज्ञ रायपुर) का महाविद्यालय के नवीन भवन में स्त्री रोग संबंधी जागरूकता विषय पर व्याख्यान एवं छात्राओं से बातचीत होगी।

महाविद्यालयीन छात्राएं स्त्री रोग संबंधी अपनी जिज्ञासा एवं प्रश्न डॉ. कविता वैष्णव (कार्यक्रम संयोजक) के पास लिखकर दिनांक 12.12.2018 तक जमा कर दें।

प्राचार्य के आदेशानुसार

B. A. Drad J. (m)

Balinal 1st.

# माहिला उटपीड्न जांच समिति

#### स्म - 2016-17

क्रियलिय जानार्य सामकीय महाविकालय भ्राधारा जिला - धमतान (ह.ग.) स्टाफ क्षेसिल की बैठक दिलोक - 23/03/2016 के अनुसार सम -2016-17 के लिए सर्वित्य न्यायलय की विशासना गाइडलाइन के तहत् महाविद्याल्य में अस्ययनरत हात्राओं तथा छार्यरत महिलाओं की दुर्मा हेत्र महिला उत्पाइन जान समिति हा ठ