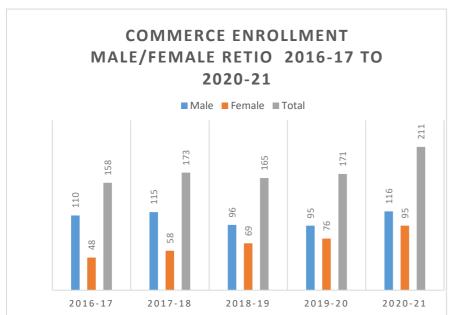

### सूचना

महाविद्यालय के समस्त छात्र—छात्राओं को सूचित किया जाता है, कि दिनांक 14.12.2018 दिन शुक्रवार, को डॉ. आशा जैन (स्त्री रोग विशेषज्ञ रायपुर) का महाविद्यालय के नवीन भवन में स्त्री रोग संबंधी जागरूकता विषय पर व्याख्यान एवं छात्राओं से बातचीत होगी।

महाविद्यालयीन छात्राएं स्त्री रोग संबंधी अपनी जिज्ञासा एवं प्रश्न डॉ. कविता वैष्णव (कार्यक्रम संयोजक) के पास लिखकर दिनांक 12.12.2018 तक जमा कर दें।

प्राचार्य के आदेशानुसार

B. A. Drad J. (m)

Balinal 1st.

# माहिला उटपीड्न जांच समिति

#### स्म - 2016-17

क्रियलिय जानार्य सामकीय महाविकालय भ्राधारा जिला - धमतान (ह.ग.) स्टाफ क्षेसिल की बैठक दिलोक - 23/03/2016 के अनुसार सम -2016-17 के लिए सर्वित्य न्यायलय की विशासना गाइडलाइन के तहत् महाविद्याल्य में अस्ययनरत हात्राओं तथा छार्यरत महिलाओं की दुर्मा हेत्र महिला उत्पाइन