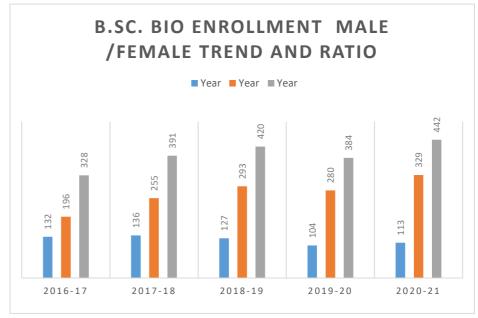

### सूचना

महाविद्यालय के समस्त छात्र—छात्राओं को सूचित किया जाता है, कि दिनांक 14.12.2018 दिन शुक्रवार, को डॉ. आशा जैन (स्त्री रोग विशेषज्ञ रायपुर) का महाविद्यालय के नवीन भवन में स्त्री रोग संबंधी जागरूकता विषय पर व्याख्यान एवं छात्राओं से बातचीत होगी।

महाविद्यालयीन छात्राएं स्त्री रोग संबंधी अपनी जिज्ञासा एवं प्रश्न डॉ. कविता वैष्णव (कार्यक्रम संयोजक) के पास लिखकर दिनांक 12.12.2018 तक जमा कर दें।

प्राचार्य के आदेशानुसार

B. A. Drad J. (m)

Balinal 1st.

# माहिला उटपीड्न जांच समिति

#### स्म - 2016-17

क्रियलिय जानार्य सामकीय महाविकालय भ्राधारा जिला - धमतान (ह.ग.) स्टाफ क्षेसिल की बैठक दिलोक - 23/03/2016 के अनुसार सम -2016-17 के लिए सर्वित्य न्यायलय की विशासना गाइडलाइन के तहत् महाविद्याल्य में अस्ययनरत हात्राओं तथा छार्यरत महिलाओं की दुर्मा हेत्र महिला उत्पाइन जा