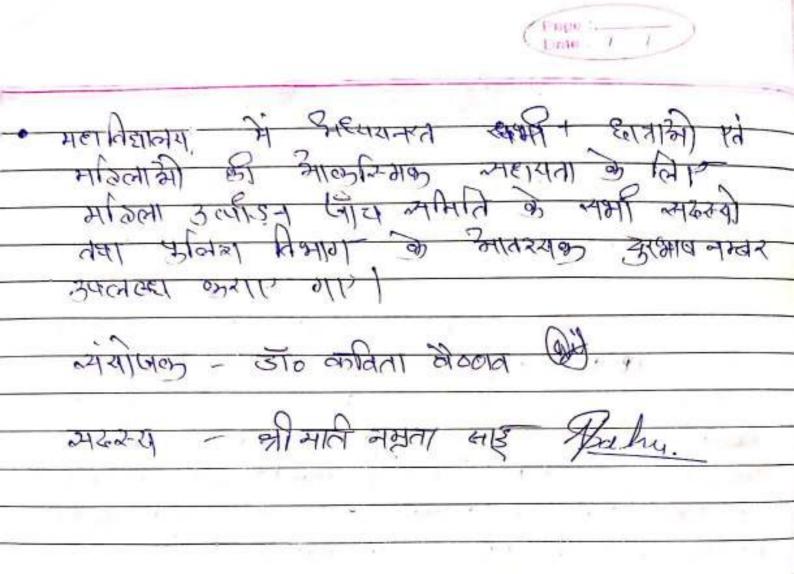

# माहिला उटपीड्न जांच समिति

#### स्म - 2016-17

क्रियलिय जानार्य सामकीय महाविकालय भ्राधारा जिला - धमतान (ह.ग.) स्टाफ क्षेसिल की बैठक दिलोक - 23/03/2016 के अनुसार सम -2016-17 के लिए सर्वित्य न्यायलय की विशासना गाइडलाइन के तहत् महाविद्याल्य में अस्ययनरत हात्राओं तथा छार्यरत महिलाओं की दुर्मा हेत्र महिला उत्पाइन जान समिति हा ठाठन किया गया जिसके संयोजक तथा सदस्य की सूची निरुमानुसार है-

. इतिता वळाव 🖫

सद(-2)

कुटती साइ की