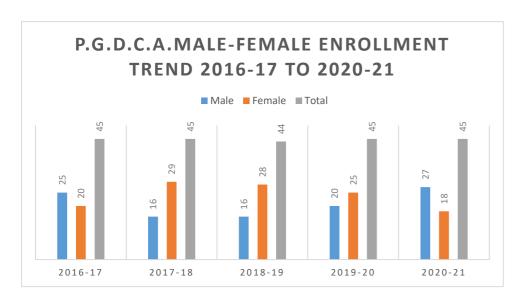

### सूचना

महाविद्यालय के समस्त छात्र—छात्राओं को सूचित किया जाता है, कि दिनांक 14.12.2018 दिन शुक्रवार, को डॉ. आशा जैन (स्त्री रोग विशेषज्ञ रायपुर) का महाविद्यालय के नवीन भवन में स्त्री रोग संबंधी जागरूकता विषय पर व्याख्यान एवं छात्राओं से बातचीत होगी।

महाविद्यालयीन छात्राएं स्त्री रोग संबंधी अपनी जिज्ञासा एवं प्रश्न डॉ. कविता वैष्णव (कार्यक्रम संयोजक) के पास लिखकर दिनांक 12.12.2018 तक जमा कर दें।

प्राचार्य के आदेशानुसार

B. A. Drad J. (m)

Balinal 1st.

# माहिला उटपीड्न जांच समिति

#### स्म - 2016-17

क्रियलिय जानार्य सामकीय महाविकालय भ्राधारा जिला - धमतान (ह.ग.) स्टाफ क्षेसिल की बैठक दिलोक - 23/03/2016 के अनुसार सम -2016-17 के लिए सर्वित्य न्यायलय की विशासना गाइडलाइन के तहत् महाविद्याल्य में अस्ययनरत हात्राओं तथा छार्यरत महिलाओं की दुर्मा हेत्र महिला उत्पाइन जान समिति हा ठाठन कि