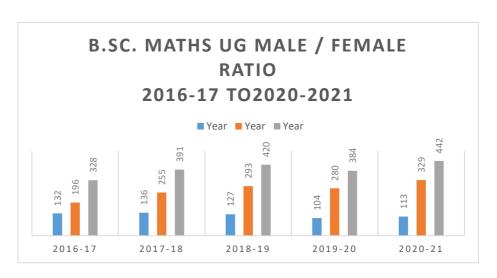

### सूचना

महाविद्यालय के समस्त छात्र—छात्राओं को सूचित किया जाता है, कि दिनांक 14.12.2018 दिन शुक्रवार, को डॉ. आशा जैन (स्त्री रोग विशेषज्ञ रायपुर) का महाविद्यालय के नवीन भवन में स्त्री रोग संबंधी जागरूकता विषय पर व्याख्यान एवं छात्राओं से बातचीत होगी।

महाविद्यालयीन छात्राएं स्त्री रोग संबंधी अपनी जिज्ञासा एवं प्रश्न डॉ. कविता वैष्णव (कार्यक्रम संयोजक) के पास लिखकर दिनांक 12.12.2018 तक जमा कर दें।

प्राचार्य के आदेशानुसार

B. A. Drad J. (m)

Balinal 1st.

# माहिला उटपीड्न जांच समिति

#### स्म - 2016-17

क्रियलिय जानार्य सामकीय महाविकालय भ्राधारा जिला - धमतान (ह.ग.) स्टाफ क्षेसिल की बैठक दिलोक - 23/03/2016 के अनुसार सम -2016-17 के लिए सर्वित्य न्यायलय की विशासना गाइडलाइन के तहत् महाविद्याल्य में अस्ययनरत हात्राओं तथा छार्यरत महिलाओं की दुर्मा हेत्र महिला उत्पाइ