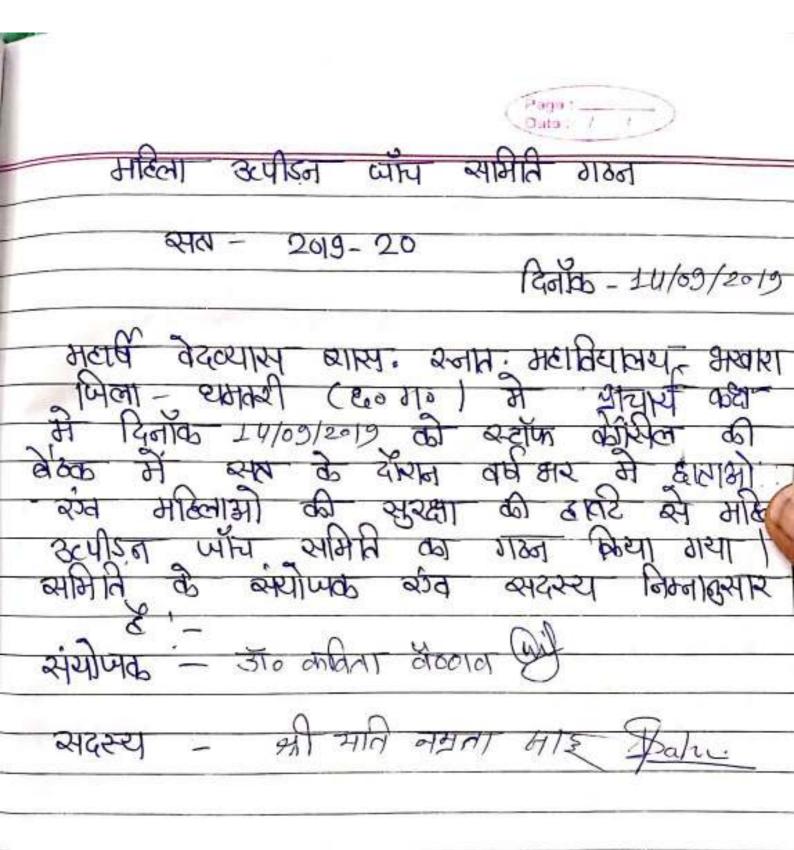

# माहिला उटपीड्न जांच समिति

#### स्म - 2016-17

क्रियलिय जानार्य सामकीय महाविकालय भ्राधारा जिला - धमतान (ह.ग.) स्टाफ क्षेसिल की बैठक दिलोक - 23/03/2016 के अनुसार सम -2016-17 के लिए सर्वित्य न्यायलय की विशासना गाइडलाइन के तहत् महाविद्याल्य में अस्ययनरत हात्राओं तथा छार्यरत महिलाओं की दुर्मा हेत्र महिला उत्पाइन जान समिति हा ठाठन किया गया जिसके संयोजक तथा सदस्य की सूची निरुमानुसार है-

. इतिता वळाव 🖫

सद(-2)

कुटती साइ की