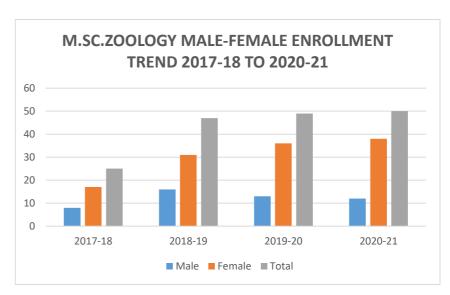

### सूचना

महाविद्यालय के समस्त छात्र—छात्राओं को सूचित किया जाता है, कि दिनांक 14.12.2018 दिन शुक्रवार, को डॉ. आशा जैन (स्त्री रोग विशेषज्ञ रायपुर) का महाविद्यालय के नवीन भवन में स्त्री रोग संबंधी जागरूकता विषय पर व्याख्यान एवं छात्राओं से बातचीत होगी।

महाविद्यालयीन छात्राएं स्त्री रोग संबंधी अपनी जिज्ञासा एवं प्रश्न डॉ. कविता वैष्णव (कार्यक्रम संयोजक) के पास लिखकर दिनांक 12.12.2018 तक जमा कर दें।

प्राचार्य के आदेशानुसार

B. A. Drad J. (m)

Balinal 1st.

# माहिला उटपीड्न जांच समिति

#### स्म - 2016-17

क्रियलिय जानार्य सामकीय महाविकालय भ्राधारा जिला - धमतान (ह.ग.) स्टाफ क्षेसिल की बैठक दिलोक - 23/03/2016 के अनुसार सम -2016-17 के लिए सर्वित्य न्यायलय की विशासना गाइडलाइन के तहत् महाविद्याल्य में अस्ययनरत हात्राओं तथा छार्यरत महिलाओं की दुर्मा हेत्र महिला उत्पाइन जान समिति हा ठाठन किया