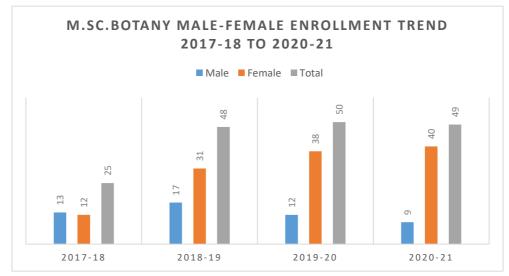

### सूचना

महाविद्यालय के समस्त छात्र—छात्राओं को सूचित किया जाता है, कि दिनांक 14.12.2018 दिन शुक्रवार, को डॉ. आशा जैन (स्त्री रोग विशेषज्ञ रायपुर) का महाविद्यालय के नवीन भवन में स्त्री रोग संबंधी जागरूकता विषय पर व्याख्यान एवं छात्राओं से बातचीत होगी।

महाविद्यालयीन छात्राएं स्त्री रोग संबंधी अपनी जिज्ञासा एवं प्रश्न डॉ. कविता वैष्णव (कार्यक्रम संयोजक) के पास लिखकर दिनांक 12.12.2018 तक जमा कर दें।

प्राचार्य के आदेशानुसार

B. A. Drad J. (m)

Balinal 1st.

# माहिला उटपीड्न जांच समिति

#### स्म - 2016-17

क्रियलिय जानार्य सामकीय महाविकालय भ्राधारा जिला - धमतान (ह.ग.) स्टाफ क्षेसिल की बैठक दिलोक - 23/03/2016 के अनुसार सम -2016-17 के लिए सर्वित्य न्यायलय की विशासना गाइडलाइन के तहत् महाविद्याल्य में अस्ययनरत हात्राओं तथा छार्यरत महिलाओं की दुर्मा हेत्र महिला उत्पाइन जान समिति हा ठाठन किया ग